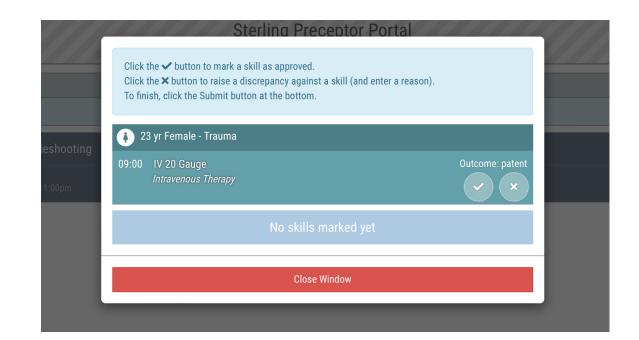

## Lock Your Pt-Skills to Approve

### Skills to approve

Hi! Sterling Credentials here. Julianne Troubleshooting has completed some skills, which require your approval.

Please access your portal here: https://stcred.link/hr

Please do not reply. This is an automated message. If you have questions or concerns, please call <u>888-846-5431</u>.