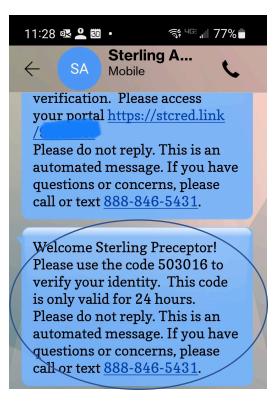

# Security Code

### A Verify your identity

To verify your identity, we will send a code to your registered phone:

\*\*\*-\*\*-5431

Sending code ::

Please note Codes can sometimes take a few minutes to arrive.