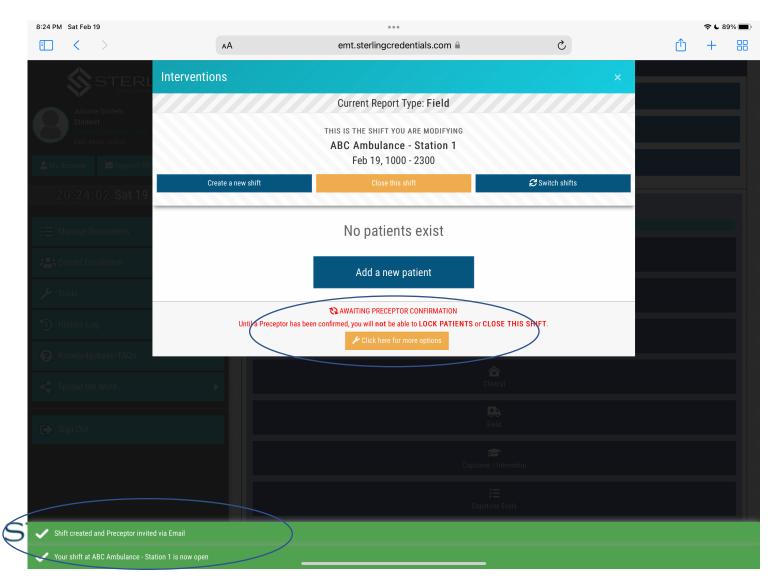

## Lock Your Pt-Skills to Approve

### Skills to approve

Hi! Sterling Credentials here. Julianne Troubleshooting has completed some skills, which require your approval.

Please access your portal here: https://stcred.link/hr

Please do not reply. This is an automated message. If you have questions or concerns, please call <u>888-846-5431</u>.