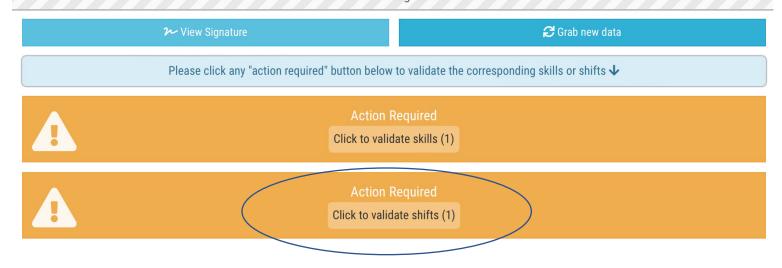

# Close Your Shift–Hours to Approve

#### Shift hours to validate

Hi! Sterling Credentials here just informing you that **Julianne Troubleshooting's** shift is now closed and the hours need your verification.

You can access your portal here: https://stcred.link/h