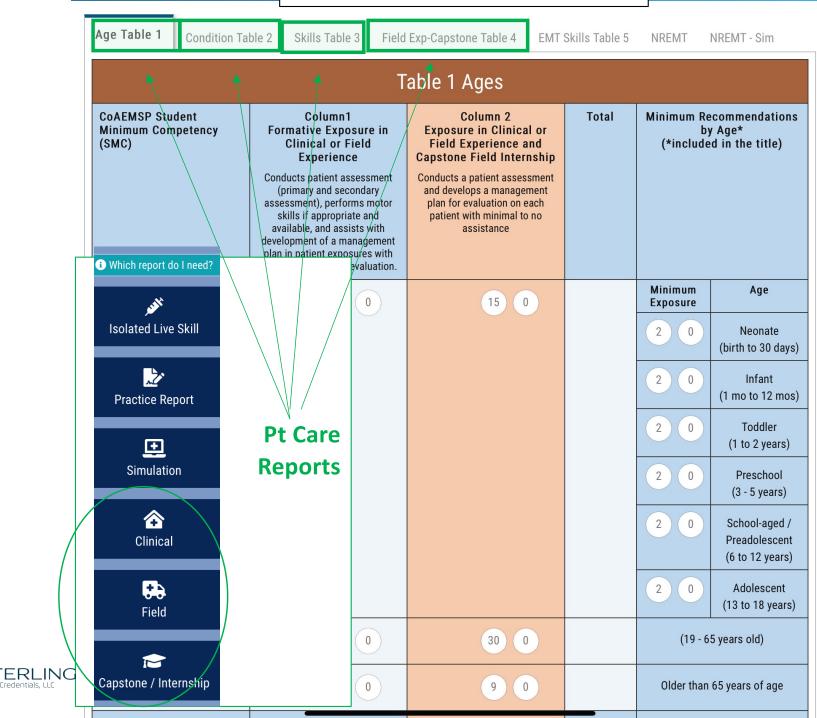

| Your SMC                                             | Skills                                                                                                                                                                                                                                                                                                                      | Lab Days                                                                                                                                                                                                                          |                |                                                                |                                                                  |
|------------------------------------------------------|-----------------------------------------------------------------------------------------------------------------------------------------------------------------------------------------------------------------------------------------------------------------------------------------------------------------------------|-----------------------------------------------------------------------------------------------------------------------------------------------------------------------------------------------------------------------------------|----------------|----------------------------------------------------------------|------------------------------------------------------------------|
| Age Table 1 Condition Ta                             | ble 2 Skills Table 3 Field                                                                                                                                                                                                                                                                                                  | Exp-Capstone Table 4 EMT                                                                                                                                                                                                          | Skills Table 5 | NREMT                                                          | NREMT - Sim                                                      |
|                                                      | ↑ т                                                                                                                                                                                                                                                                                                                         | able 1 Ages                                                                                                                                                                                                                       | 1              | ∕₹                                                             |                                                                  |
| CoAEMSP Student<br>Minimum Competency<br>(SMC)       | Column1<br>Formative Exposure in<br>Clinical or Field<br>Experience<br>Conducts patient assessment<br>(primary and secondary<br>assessment), performs motor<br>skills if appropriate and<br>available, and assists with<br>development of a management<br>plan in patient exposures with<br>some assistance for evaluation. | Column 2<br>Exposure in Clinical or<br>Field Experience and<br>Capstone Field Internship<br>Conducts a patient assessment<br>and develops a management<br>plan for evaluation on each<br>patient with minimal to no<br>assistance | Total          | Minimum Recommendations<br>by Age*<br>(*included in the title) |                                                                  |
| Pediatric patients with<br>pathologies or complaints | 15 0                                                                                                                                                                                                                                                                                                                        | 15 0                                                                                                                                                                                                                              |                | Minimum<br>Exposure<br>2 0<br>2 0                              | Age<br>Neonate<br>(birth to 30 days<br>Infant<br>(1 mo to 12 mos |
| Lal                                                  | o Skills                                                                                                                                                                                                                                                                                                                    |                                                                                                                                                                                                                                   |                | 2 0                                                            | Toddler<br>(1 to 2 years)                                        |
| (Skill sheets)                                       |                                                                                                                                                                                                                                                                                                                             |                                                                                                                                                                                                                                   |                | 2 0                                                            | Preschool<br>(3 - 5 years)                                       |
|                                                      |                                                                                                                                                                                                                                                                                                                             |                                                                                                                                                                                                                                   |                | 2 0                                                            | School-aged /<br>Preadolescent<br>(6 to 12 years)                |
|                                                      |                                                                                                                                                                                                                                                                                                                             |                                                                                                                                                                                                                                   |                | 2 0                                                            | Adolescent<br>(13 to 18 years)                                   |
| Adult                                                | 30 0                                                                                                                                                                                                                                                                                                                        | 30 0                                                                                                                                                                                                                              |                | (19 - 65 years old)                                            |                                                                  |
| Geriatric                                            | 9 0                                                                                                                                                                                                                                                                                                                         | 9 0                                                                                                                                                                                                                               |                | Older than 65 years of age                                     |                                                                  |