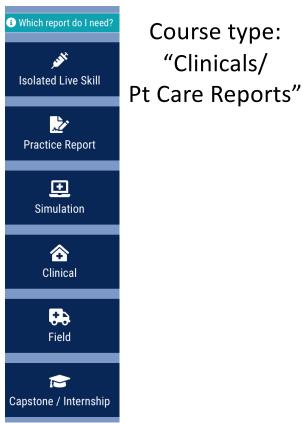

## Unlocking the Mystery of the SMC

### **Summary Brief**

- PART 1: Lab Skills Days
  - Table 3, 5, NREMT Portfolio
- PART 2: Simulation Days
  - Table 1, 2, 3, NREMT Sim
- PART 3: Live Pt Care Shifts
  - Table 1, 2, 3
  - Table 4



# Two Ways to Record Student Experiences



| 1) Evaluations as per Skill Sheet |  |
|-----------------------------------|--|
| Join Skills Session               |  |
| Course type:<br>"Classroom"       |  |
|                                   |  |
|                                   |  |

2) Student-Authored Pt Care Reports



|                                                | ACALACALACALACALACALACALACALACA | A    |  |  |  |  |  |
|------------------------------------------------|---------------------------------|------|--|--|--|--|--|
|                                                | Shift Diary Overview            | 鱑    |  |  |  |  |  |
| Julianne Stevenson<br>Student                  |                                 |      |  |  |  |  |  |
| Excellence University-EMT<br>Baby Medic Cohort | All shifts                      | ٥    |  |  |  |  |  |
| Alerts <sup>(1)</sup>                          | Time range Next 30 days         | \$   |  |  |  |  |  |
|                                                | Level                           |      |  |  |  |  |  |
| 16:59:38 Wed 16 Feb 2022<br>Your timezone: CST